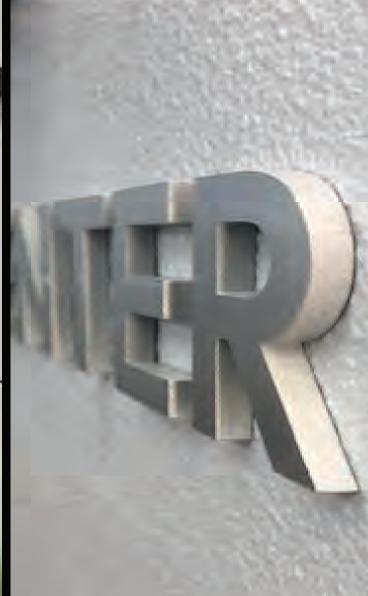

### METAL

951-735-5001

Customize:

#### TYPE

Aluminum
Stainless Steel
Cast Aluminum
Flat Cut Metal
Plaques

#### COLOR / FINISH

Anodized Powder Coated Painted Raw Metal