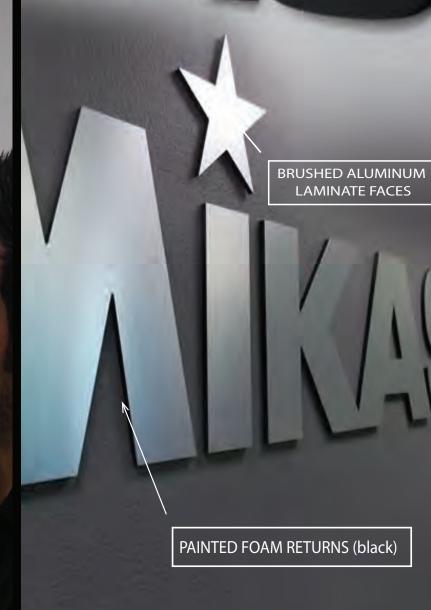

#### **FOAM**

PVC Backplate w/Acrylic Letters

FOAM

\*\*\* Not an all-inclusive list of options. There are many possibilities Just ask!\*\*\*

951-735-5001

Customize:

Faces (front)

Aluminum Metal Laminate Acrylic

Returns (side)

Painted to Match Faces Color Contrast Returns

Depth

Common Sizes: 1/4" 1" 1/2" 2"

Additional Options:

Vinyl Graphic Overlay