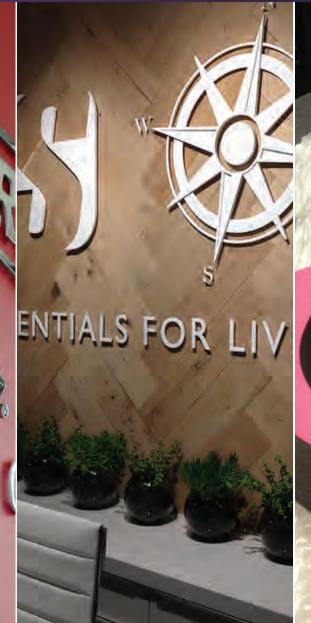

#### **FOAM**

PVC Backplate w/Acrylic Letters

FOAM

\*\*\* Not an all-inclusive list of options. There are many possibilities Just ask!\*\*\*

951-735-5001

Customize:

Faces (front)

Aluminum Metal Laminate Acrylic

Returns (side)

Painted to Match Faces Color Contrast Returns

Depth

Common Sizes: 1/4" 1" 1/2" 2"

Additional Options:

Vinyl Graphic Overlay