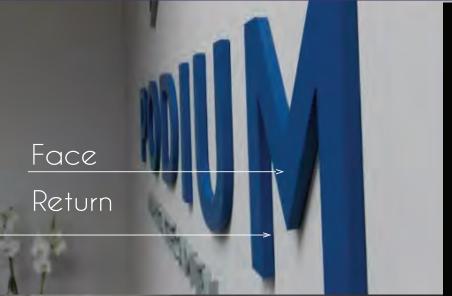

## ACRYLIC & PVC

951-735-5001

Customize:

#### Type:

Clear Acrylic **Colored Acrylic Painted Acrylic Back Painted Acrylic** Painted PVC

#### Depth

Common Sizes: 3/4" 1/2"

#### Additional Options:

Digital Print Overlay Translucent Vinyl Laminates Backplates

1/2" Painted PVC Letters & Logo

1/2" Painted PVC Letters & Logo

1/4" White Acrylic 1/4" Back Painted Acrylic

1/2" Painted PVC Letters & Logo