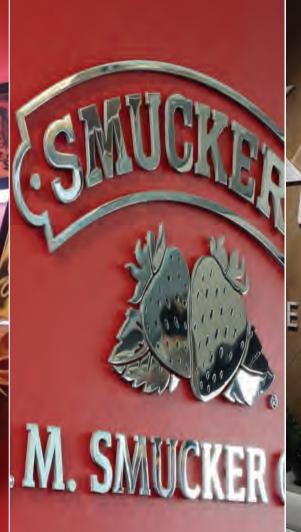

### METAL

951-735-5001

Customize:

#### TYPE

Aluminum
Stainless Steel
Cast Aluminum
Flat Cut Metal
Plaques

#### COLOR / FINISH

Anodized Powder Coated Painted Raw Metal