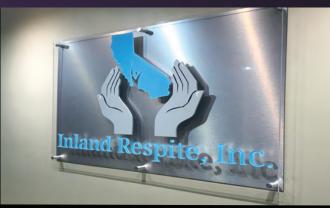

### METAL

951-735-5001

Customize:

#### TYPE

Aluminum
Stainless Steel
Cast Aluminum
Flat Cut Metal
Plaques

#### COLOR / FINISH

Anodized Powder Coated Painted Raw Metal