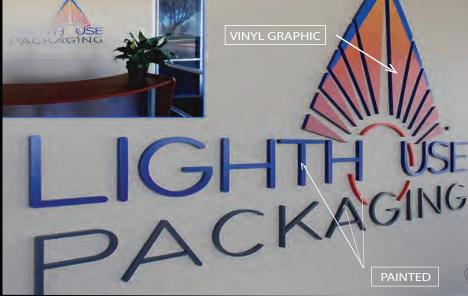

Painted to Match Faces Color Contrast Returns

Depth

Common Sizes: 1/4" 1" 1/2" 2"

Additional Options:

Vinyl Graphic Overlay