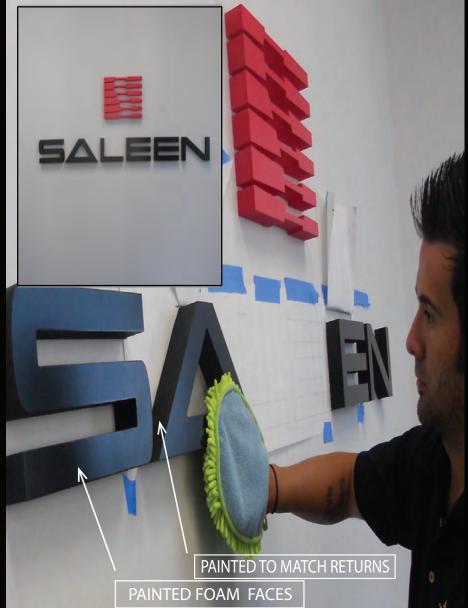

#### **FOAM**

Painted to Match Faces Color Contrast Returns

Depth

Common Sizes: 1/4" 1" 1/2" 2"

Additional Options:

Vinyl Graphic Overlay