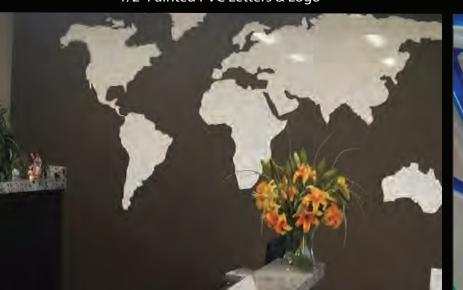

#### Additional Options:

Digital Print Overlay Translucent Vinyl Laminates Backplates

1/2" Painted PVC Letters & Logo

1/2" Painted PVC Letters & Logo

1/4" White Acrylic 1/4" Back Painted Acrylic

1/2" Painted PVC Letters & Logo