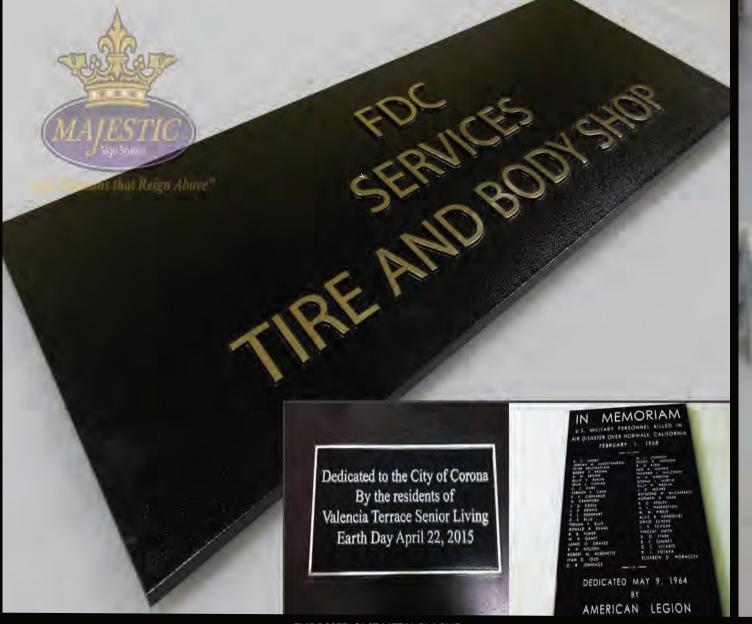

### METAL

951-735-5001

Customize:

#### TYPE

Aluminum
Stainless Steel
Cast Aluminum
Flat Cut Metal
Plaques

#### COLOR / FINISH

Anodized Powder Coated Painted Raw Metal