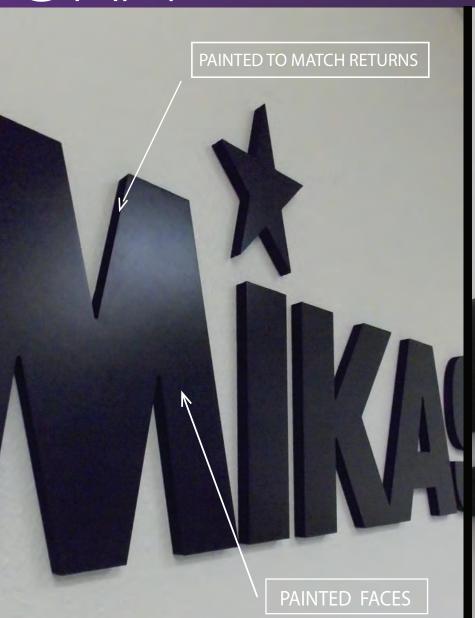

#### **FOAM**

Painted to Match Faces Color Contrast Returns

Depth

Common Sizes: 1/4" 1" 1/2" 2"

Additional Options:

Vinyl Graphic Overlay